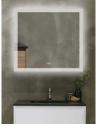

#### DESCRIPTION

The LED lighted bathroom mirror is a true Icon of sleek, aesthetic style and sophistication.This aluminum mirror features integrated LED lighting, providing both illumination and style.The collection of contemporary designs is simple and refined, with looks for every room and need. Experience true luxury with our unique built-in defogger mechanism that maintains a fog free mirror every time.

MF1 FRONT LIGHT

MF2 BACKLIT LIGHT

MF3 FRONT + BACKLIT LIGHT