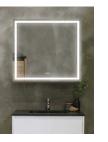

#### DESCRIPTION

The LED lighted bathroom mirror is a true Icon of sleek, aesthetic style and sophistication.This aluminum mirror features integrated LED lighting, providing both illumination and style.The collection of contemporary designs is simple and refined, with looks for every room and need. Experience true luxury with our unique built-in defogger mechanism that maintains a fog free mirror every time.

MF1 FRONT LIGHT

MF2 BACKLIT LIGHT

MF3 FRONT + BACKLIT LIGHT