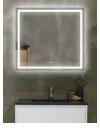

#### DESCRIPTION

The LED lighted bathroom mirror is a true Icon of sleek, aesthetic style and sophistication.This aluminum mirror features integrated LED lighting, providing both illumination and style.The collection of contemporary designs is simple and refined, with looks for every room and need. Experience true luxury with our unique built-in defogger mechanism that maintains a fog free mirror every time.

- Dimmable-Stepless dimming
- Light Color temperatures adjustment
- Anti-Fog function & 1-hour delayed shut-off
- CRI≥80, restore true color and image
- Environmentally friendly mirrors, shatterproof, safety
- Plug in or hardwired to a wall switch
- Outage memory function
- ETL certification

MF1 FRONT LIGHT

MF2 BACKLIT LIGHT

MF3 FRONT + BACKLIT LIGHT