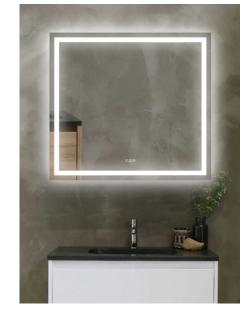

#### DESCRIPTION

The LED lighted bathroom mirror is a true Icon of sleek, aesthetic style and sophistication.This aluminum mirror features integrated LED lighting, providing both illumination and style.The collection of contemporary designs is simple and refined, with looks for every room and need. Experience true luxury with our unique built-in defogger mechanism that maintains a fog free mirror every time.

- Dimmable-Stepless dimming
- Light Color temperatures adjustment
- Anti-Fog function & 1-hour delayed shut-off
- CRI≥80, restore true color and image
- Environmentally friendly mirrors, shatterproof, safety
- Plug in or hardwired to a wall switch
- Outage memory function
- ETL certification

MF1 FRONT LIGHT

MF2 BACKLIT LIGHT

MF3 FRONT + BACKLIT LIGHT