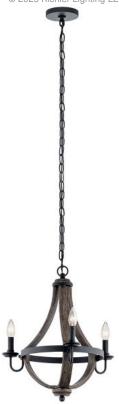

## Certifications/Qualifications

Prop65 No Dark Sky Compliant No

kichler.com/warranty

**Dimensions** 

 Height
 20.06"

 Overall Height
 57"

 Weight
 10.5 LBS

 Canopy Width
 5"

 Canopy Depth
 0.8"

 Chain/Stem Length
 36"

Light Source

Lamp Included Not Included # Of Bulbs/LED Modules 3
Max Or Nominal Watt 60 W

Socket Type E12 (Candelabra)

Dimmable Yes

Dimmable Notes

Dimmable When Used With
Dimmer Switch (sold Sepa-

rately); When Using LED Bulbs, See Bulb Manufacturer Dimming Specifications.

ming Specifications

Mounting/Installation

Interior/Exterior Interior Product

Modular No Lead Wire Length 72

## FIXTURE ATTRIBUTES

Housing/Glass

Primary Material Steel

Product/Ordering Information

Sku 34818

Finish Distressed Black UPC 737995348182

### Finishes

Distressed Black

© 2025 Kichler Lighting LLC All Rights Reserved