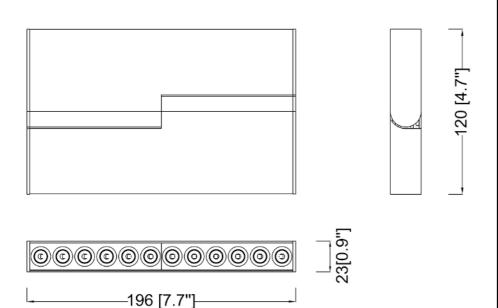

| SPECIFICATION               |            |  |
|-----------------------------|------------|--|
| OAH (in.)                   | 4.7        |  |
| Overall Width (in.)         | 7.7        |  |
| OA Depth (in.)              | 0.9        |  |
| Dimmable                    | Yes        |  |
| Voltage                     | 24VDC      |  |
| Certifications and Listings | ETL Listed |  |
| Warranty                    | 5 Years    |  |