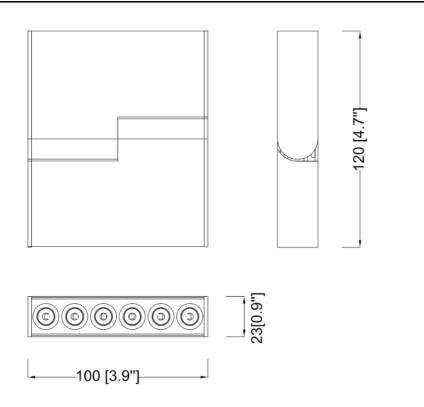

| SPECIFICATION               |            |  |
|-----------------------------|------------|--|
| OAH (in.)                   | 4.7        |  |
| Overall Width (in.)         | 3.9        |  |
| OA Depth (in.)              | 0.9        |  |
| Dimmable                    | Yes        |  |
| Voltage                     | 24VDC      |  |
| Certifications and Listings | ETL Listed |  |
| Warranty                    | 5 Years    |  |