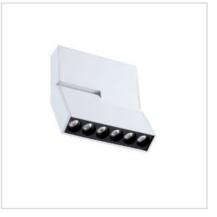

# MAGNA White 8W Folding magnetic LED track

## Features

- •Folds a full 180 degrees to adjust angle
- Magnetically attaches firmly and easily to any position along track
- •700 lumen LED
- •INPUT: 24VDC, INPUT POWER: MAX. 8W
- •CRI: >90
- •BEAM: 34 degrees (20 and 48 degree beams also available as Special Order)
- •Color Temp: 3000K (2700K and 4000K also available as Special Order)
- •Black Baffle included (White Baffle Sold Separately - Model #: BFL-WH) •ETL tested and approved to ensure
- both safety and quality

### Description

MAGNA Slim-Trac Magnetic Lighting System 8W LED Folding Magnetic track light in a Sandy White finish