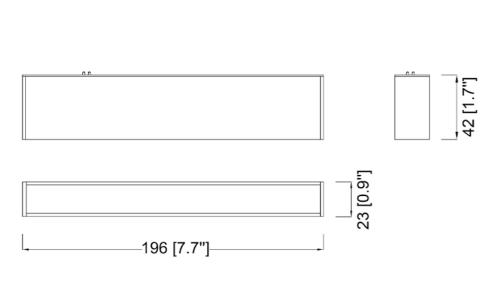

•CRI: >80

•ETL tested and approved to ensure both safety and quality

| SPECIFICATION               |            |  |
|-----------------------------|------------|--|
| OAH (in.)                   | 1.7        |  |
| Overall Width (in.)         | 7.7        |  |
| OA Depth (in.)              | 0.9        |  |
| Dimmable                    | Yes        |  |
| Voltage                     | 24VDC      |  |
| Certifications and Listings | ETL Listed |  |
| Warranty                    | 5 Years    |  |