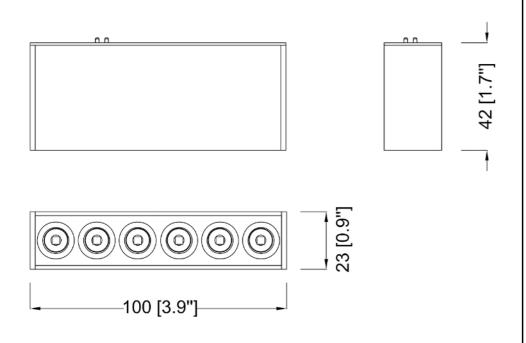

| SPECIFICATION               |            |  |  |
|-----------------------------|------------|--|--|
| OAH (in.)                   | 1.7        |  |  |
| Overall Width (in.)         | 3.9        |  |  |
| OA Depth (in.)              | 0.9        |  |  |
| Dimmable                    | Yes        |  |  |
| Voltage                     | 24VDC      |  |  |
| Certifications and Listings | ETL Listed |  |  |
| Warranty                    | 5 Years    |  |  |