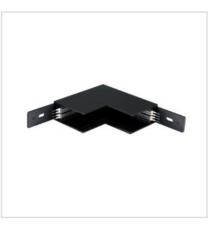

## MAGNA Black Inner Corner surface mount

## Features

- •For seamless Track connection in Surface or Pendant Mount applications
- •Top quality metal construction
- •ETL tested and approved to ensure both safety and quality

| SPECIFICATION               |            |  |
|-----------------------------|------------|--|
| OAH (in.)                   | 2.3        |  |
| Overall Width (in.)         | 4.1        |  |
| OA Depth (in.)              | 4.1        |  |
| Certifications and Listings | ETL Listed |  |

## Description

MAGNA Slim-Trac Magnetic Lighting System Inner Corner surface mount Magnetic track joiner in a Sandy Black finish

KENDAL Lighting (BC) Inc.

#110, 6780 Dennett Place Delta, B.C. V4G 1N4 Ph: (604) 952-5510 · Toll Free: 1-888-306-3267 info@kendallighting.com www.kendallighting.com