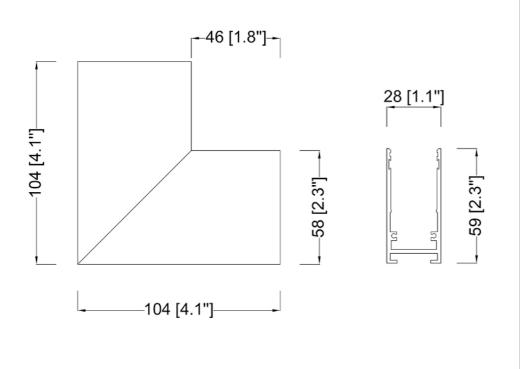

## Features

- •For seamless Track connection in Surface or Pendant Mount applications
- •Top quality metal construction
- •ETL tested and approved to ensure both safety and quality

| SPECIFICATION               |            |  |
|-----------------------------|------------|--|
| OAH (in.)                   | 2.3        |  |
| Overall Width (in.)         | 4.1        |  |
| OA Depth (in.)              | 4.1        |  |
| Certifications and Listings | ETL Listed |  |