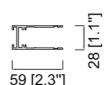

## **Features**

- •2 available inputs: 1 close to end, and 1 in middle of track
- •Top quality metal construction
- •Adapts to both Surface or Pendant Mount applications
- •A full line of available Accessories and Joiners allow installation versatility for any commercial or residential design configuration
- •Channel width: 1 inch
- •OA Length: 78.7 in., Ht: 2.3 in.
- •ETL tested and approved to ensure both safety and quality

| SPECIFICATION               |            |  |
|-----------------------------|------------|--|
| OAH (in.)                   | 2.3        |  |
| Overall Width (in.)         | 78.7       |  |
| OA Depth (in.)              | 1.1        |  |
| Certifications and Listings | ETL Listed |  |