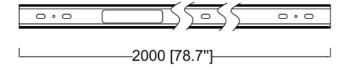

## **Features**

- •2 available inputs: 1 close to end, and 1 in middle of track
- •Top quality metal construction
- •Adapts to both Surface or Pendant Mount applications
- •A full line of available Accessories and Joiners allow installation versatility for any commercial or residential design configuration
- •Channel width: 1 inch
- •OA Length: 78.7 in., Ht: 2.3 in.
- •ETL tested and approved to ensure both safety and quality

| SPECIFICATION               |            |  |
|-----------------------------|------------|--|
| OAH (in.)                   | 2.3        |  |
| Overall Width (in.)         | 78.7       |  |
| OA Depth (in.)              | 1.1        |  |
| Certifications and Listings | ETL Listed |  |