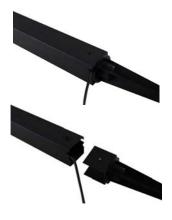

### **Features**

- > Low power consumption
- > Directly replaces halogen
- > Modern design
- > Add height customizable with MOQ
- > Stainless steel housing
- > Includes stake
- > Full package Garden Sets available: including wire harness & outdoor LED power supply