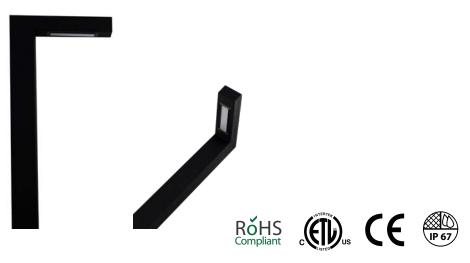

# Outdoor & Wet Location Rated | 3 Year Warranty

| Product Code | Voltage            | Wattage | Color Temperature                                    | Beam Degree | Lumens |
|--------------|--------------------|---------|------------------------------------------------------|-------------|--------|
| ALED-RT31    | 12V AC/DC & 24V DC | 3W      | WW 2700K / 3000K / 4000K / CW 5000K / (RGB - 12V DC) | 120°        | 255    |

### **Features**

- > Low power consumption
- > Directly replaces halogen
- > Modern design
- > Add height customizable with MOQ
- > Stainless steel housing
- > Includes stake
- > Full package Garden Sets available: including wire harness & outdoor LED power supply