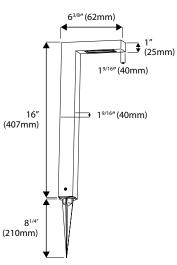

# Outdoor & Wet Location Rated | 3 Year Warranty

| Product Code | Voltage            | Wattage | Color Temperature                                    | Beam Degree | Lumens |
|--------------|--------------------|---------|------------------------------------------------------|-------------|--------|
| ALED-RT31    | 12V AC/DC & 24V DC | 3W      | WW 2700K / 3000K / 4000K / CW 5000K / (RGB - 12V DC) | 120°        | 255    |

### **Features**

- > Low power consumption
- > Directly replaces halogen
- > Modern design
- > Add height customizable with MOQ
- > Stainless steel housing
- > Includes stake
- > Full package Garden Sets available: including wire harness & outdoor LED power supply

## **Applications** Architectural / Landscape / Path





### **Finishes**



### **Dimensions**