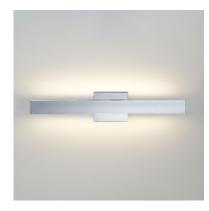

## **PRODUCT DESCRIPTION**

A straight line profile of aluminum casts lights along the length of the profile in both directions with adjustable color temperatures. Simply toggle between the 5 settings: 2700-3000-3500-4000-500K to suit the space where it is installed. Available in outdoor configurations in powder coat finishes including: Matte White, Black, Architectural Bronze, and Satin Aluminum. A variation of the sconce is plated in Satin Brass and Polished Chrome suitable for interior spaces such as above bath vanities.