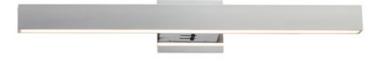

## **PRODUCT DESCRIPTION**

A straight line profile of aluminum casts lights along the length of the profile in both directions with adjustable color temperatures. Simply toggle between the 5 settings: 2700-3000-3500-4000-500K to suit the space where it is installed. Available in outdoor configurations in powder coat finishes including: Matte White, Black, Architectural Bronze, and Satin Aluminum. A variation of the sconce is plated in Satin Brass and Polished Chrome suitable for interior spaces such as above bath vanities.

| MEASUREMENTS       |                                         |
|--------------------|-----------------------------------------|
| DIMENSION          | : 30" L 4.75" H x 3" Ext                |
| BACK PLATE         | : 4.75" W x 5.75" H x 15" HCO           |
| HANGING WEIGHT     | : 3.52 lb                               |
| LAMPING            |                                         |
| INPUT VOLTAGE      | : 120V                                  |
| LUMENS             | : 2,100 Rated (1,550 Del.)              |
| BULB               | : 2 x 15W LED AC Integrated , 30W Total |
| BULB INCLUDED      | : (Integrated)                          |
| CRI                | : 90 CRI                                |
| COLOR_TEMP         | : 27-30-35-40-50K                       |
| LIGHTING_DIRECTION | 1 : Indirect                            |