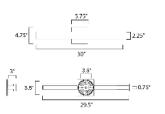

| MEASUREMENTS       |                                         |
|--------------------|-----------------------------------------|
| DIMENSION          | : 30" L 4.75" H x 3" Ext                |
| BACK PLATE         | : 4.75" W x 5.75" H x 15" HCO           |
| HANGING WEIGHT     | : 3.52 lb                               |
| LAMPING            |                                         |
| INPUT VOLTAGE      | : 120V                                  |
| LUMENS             | : 2,100 Rated (1,550 Del.)              |
| BULB               | : 2 x 15W LED AC Integrated , 30W Total |
| BULB INCLUDED      | : (Integrated)                          |
| CRI                | : 90 CRI                                |
| COLOR_TEMP         | : 27-30-35-40-50K                       |
| LIGHTING_DIRECTION | 1 : Indirect                            |