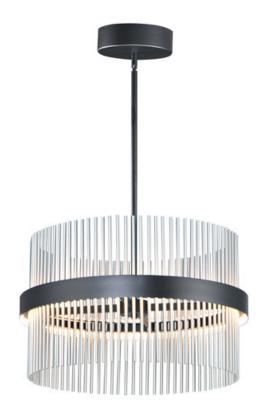

## PRODUCT DESCRIPTION

Wide bands of Matte Black metal supports an evenly spaced row of thin tubing finished in your choice of Satin Brass, Satin Nickel or a combination of the two. The stylish design is connected by WiZ that enables the lighting's White Ambiance between 2700-5000 Kelvin. Marvel at the ring's soft indirect lighting dispersion cast light both up and down and shine along the tubes aglow. Set daylight white options for concentration tasks and energize your body. Similarly take notice of the effect when setting a warmer tone at the end of the day or to add some ambiance.