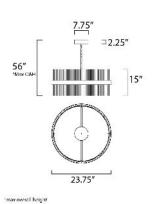

# **MEASUREMENTS**

DIMENSION : 23.75" L x 23.75" W x 15" H

MAX OAH : 56" OAH

CANOPY : 7.75" W x 2.25" H x 7.75" L

HANGING WEIGHT : 22.6 lb

LAMPING

INPUT VOLTAGE : 120-277V

LUMENS : 3,710 Rated (1,600 Del.)