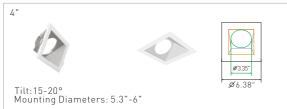

|             |
| 4000K      |                       | Low 🕇                 |             |
|            | ССТ<br>3000К<br>3500К | CCT<br>3000K<br>3500K | CCT WATTAGE |

### **DKT** J-BOX DOWNLIGHT



# Whatever You Need, There's A Perfect Match For Your Project

We offer various options for trim sizes and shapes. One engine allows for seamless integration of multiple trim options with easy and tool-free installation, making it more flexible and can reduce inventory.

A stunning range of results, one product family can illuminate a whole project with your choice of light and aesthetics options. CP series modules that deliver exactly what your project demands.

## Dimensions

#### Round Trims



#### Round Wall Wash Trims



### Square Trims



#### Square Wall Wash Trims











# Innovative New Construction Frame Kits Option



### All In One, Now Made Simpler

OKT engineers understand how challenging it can be to install full range CP series downlight in one frame kit and perfectly aligned for new construction. That's why they've incorporated a suite of features that work together seamlessly to give you a flawless fit more and with less hassle. This frame kit can suitable for round trims from 3" to 8".







Round Frame Kit With J-Box For 3"~8" Downlights



FKS Square Frame Kit For 4"~6" Downlights



Square Frame Kit With J-Box For 4"~6" Downlights

### An Ideal Match, CP Downlight + Frame Kits

Because the frame kit was specifically designed for the CP series, it delivers the perfect aperture for a tight, seamless fit. This minimizes the space and