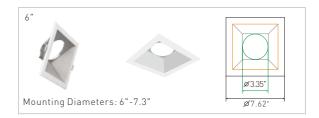

|             |
| 4000K      |                       | Low 🕇                 |             |
|            | ССТ<br>3000К<br>3500К | CCT<br>3000K<br>3500K | CCT WATTAGE |

### **DKT** J-BOX DOWNLIGHT



# Whatever You Need, There's A Perfect Match For Your Project

We offer various options for trim sizes and shapes. One engine allows for seamless integration of multiple trim options with easy and tool-free installation, making it more flexible and can reduce inventory.

A stunning range of results, one product family can illuminate a whole project with your choice of light and aesthetics options. CP series modules that deliver exactly what your project demands.

## Dimensions

#### Round Trims



#### Round Wall Wash Trims



### Square Trims



#### Square Wall Wash Trims











# Innovative New Construction Frame Kits Option



### All In One, Now Made Simpler

OKT engineers understand how challenging it can be to install full range CP series downlight in one frame kit and perfectly aligned for new construction. That's why they've incorporated a suite of features that work together seamlessly to give you a flawless fit more and with less hassle. This frame kit can suitable for round trims from 3" to 8".







Round Frame Kit With J-Box For 3"~8" Downlights



FKS Square Frame Kit For 4"~6" Downlights



Square Frame Kit With J-Box For 4"~6" Downlights

### An Ideal Match, CP Downlight + Frame Kits

Because the frame kit was specifically designed for the CP series, it delivers the perfect aperture for a tight, seamless fit. This minimizes the space and materi