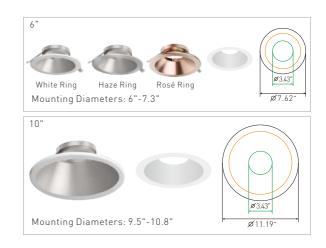

|             |
| 4000K      |                       | Low 🕇                 |             |
|            | ССТ<br>3000К<br>3500К | CCT<br>3000K<br>3500K | CCT WATTAGE |

### **DKT** J-BOX DOWNLIGHT



# Whatever You Need, There's A Perfect Match For Your Project

We offer various options for trim sizes and shapes. One engine allows for seamless integration of multiple trim options with easy and tool-free installation, making it more flexible and can reduce inventory.

A stunning range of results, one product family can illuminate a whole project with your choice of light and aesthetics options. CP series modules that deliver exactly what your project demands.

## Dimensions

#### Round Trims



#### Round Wall Wash Trims



### Square Trims



#### Square Wall Wash Trims











# Innovative New Construction Frame Kits Option



### All In One, Now Made Simpler

OKT engineers understand how challenging it can be to install full range CP series downlight in one frame kit and perfectly aligned for new construction. That's why they've incorporated a suite of features that work together seamlessly to give you a flawless fit more and with less hassle. This frame kit can suitable for round trims from 3" to 8".







Round Frame Kit With J-Box For 3"~8" Downlights



FKS Square Frame Kit For 4"~6" Downlights



Square Frame Kit With J-Box For 4"~6" Downlights

### An Ideal Match, CP Downlight + Frame Kits

Because the frame kit was specifically designed for the CP series, it delivers the perfect aperture for a tight, seamless fit. This minimizes the space and ma