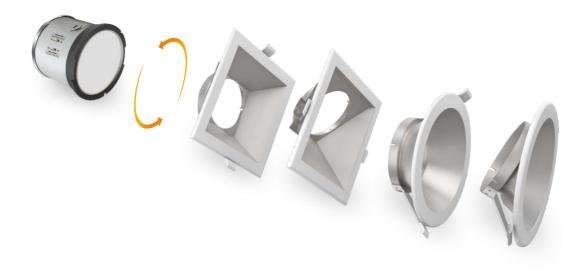

# A Brilliant Innovation Split design of LED light engine and trim

It is a breakthrough addition to the downlight family. It takes the one engine's exceptional flexibility, simplicity and performance and imagines it in a square format that delivers perfect alignment every time. It is the perfect foundation for a fully interchange system of modules and trims that give your endless choice over how your lighting works and looks.

The Twist & Lock feature allows for easy, tool-free installations and seamless integration of multiple trims.

# Whatever You Need, There's A Perfect Match For Your Project

We offer various options for trim sizes and shapes. One engine allows for seamless integration of multiple trim options with easy and tool-free installation, making it more flexible and can reduce inventory.

# Innovative New Construction Frame Kits Option

### All In One, Now Made Simpler

OKT engineers understand how challenging it can be to install full range CP series downlight in one frame kit and perfectly aligned for new construction. That's why they've incorporated a suite of features that work together seamlessly to give you a flawless fit more and with less hassle. This frame kit can suitable for round trims from 3" to 8".

Round Frame Kit With J-Box For 3"~8" Downlights

FKS Square Frame Kit For 4"~6" Downlights

Square Frame Kit With J-Box For 4"~6" Downlights

### An Ideal Match, CP Downlight + Frame Kits

Because the frame kit was specifically designed for the CP series, it delivers the perfect aperture for a tight, seamless fit. This minimizes the space and materials required for installation.