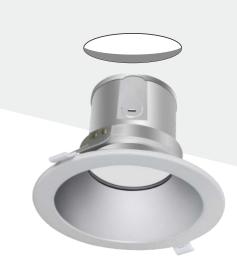

## Make Downlight Great Again N-in-ONE Downlight Solutions

Traditionally, if you want to enjoy the atmosphere of recessed lighting you first have to buy the recessed cans for the light bulbs. Then you need to have your electrician install these cans. But now with the j-box downlight, you won't have to spend money on the recessed cans and the electrical contractor. These already come with an integral junction box.

The downlight is built with an integral junction box that eliminates the need for a traditional recessed housing and mounts directly into ceiling in the new construction. It is easy to install in new construction projects. The fixture simply gets wired to a wall switch and placed into the ceiling - no can, bulb or extra labor required!

## Why Engineer LED Downlight With Integral Junction Box?

Integrated J-Box for direct wire eliminated recessed can which is the perfect and economic solution for new construction application.