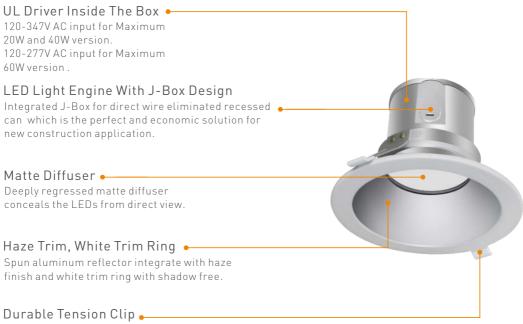

### KEY FEATURES

- UL, CUL, Energy Star, Damp Rated available in 4", 6", 8" and 10", up to 60w
- Twist-lock Modular Design
- Integrated J-Box For Direct Wire Eliminated Recessed Can
- CCT And Wattage Adjustable
- New Construction Frame Available
- Snaps Into Place For Easy Installation
- 5 Years Limited Warranty
- Quickship From USA

Allows for fast and easy flush installation easy install spring clips with J-Box built in eliminates can.

## Why Engineer LED Downlight With Integral Junction Box?

Integrated J-Box for direct wire eliminated recessed can which is the perfect and economic solution for new construction application.

## $\sqrt{No}$ Can Required -

### Saving Job Site Cost !

The downlight is built with an integral junction box that eliminates the need for a traditional recessed housing and mounts directly into ceiling in the new construction.

## $\checkmark$ Simple Installation

A low profile and contractor-friendly features make the downlight easy to install in new construction projects. The fixture simply gets wired to a wall switch and placed into the ceiling - no can, bulb or extra labor required!