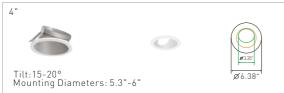

|
| 3500K      | -                     | Medium                |             |
| 4000K      |                       | Low 🕇                 |             |
|            | ССТ<br>3000К<br>3500К | CCT<br>3000K<br>3500K | CCT WATTAGE |

### **DKT** J-BOX DOWNLIGHT



# Whatever You Need, There's A Perfect Match For Your Project

We offer various options for trim sizes and shapes. One engine allows for seamless integration of multiple trim options with easy and tool-free installation, making it more flexible and can reduce inventory.

A stunning range of results, one product family can illuminate a whole project with your choice of light and aesthetics options. CP series modules that deliver exactly what your project demands.

## Dimensions

#### Round Trims



#### Round Wall Wash Trims



### Square Trims



#### Square Wall Wash Trims











# Innovative New Construction Frame Kits Option



### All In One, Now Made Simpler

OKT engineers understand how challenging it can be to install full range CP series downlight in one frame kit and perfectly aligned for new construction. That's why they've incorporated a suite of features that work together seamlessly to give you a flawless fit more and with less hassle. This frame kit can suitable for round trims from 3" to 8".







Round Frame Kit With J-Box For 3"~8" Downlights



FKS Square Frame Kit For 4"~6" Downlights



Square Frame Kit With J-Box For 4"~6" Downlights

### An Ideal Match, CP Downlight + Frame Kits

Because the frame kit was specifically designed for the CP series, it delivers the perfect aperture for a