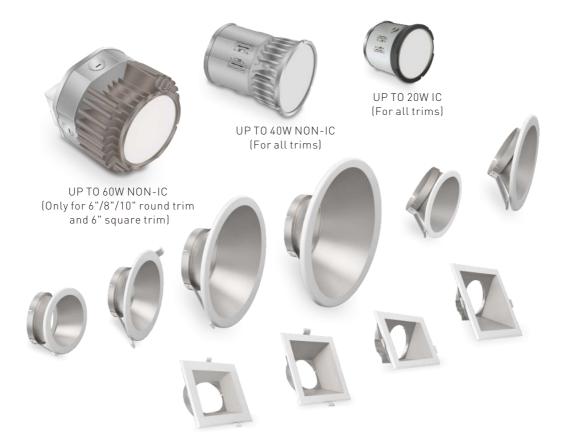

# Whatever You Need, There's A Perfect Match For Your Project

We offer various options for trim sizes and shapes. One engine allows for seamless integration of multiple trim options with easy and tool-free installation, making it more flexible and can reduce inventory.

A stunning range of results, one product family can illuminate a whole project with your choice of light and aesthetics options. CP series modules that deliver exactly what your project demands.

#### Round Trims

#### Round Wall Wash Trims

### Square Trims

#### Square Wall Wash Trims