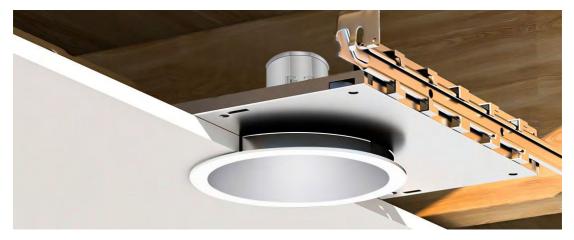

The downlight is built with an integral junction box that eliminates the need for a traditional recessed housing and mounts directly into ceiling in the new construction. It is easy to install in new construction projects. The fixture simply gets wired to a wall switch and placed into the ceiling - no can, bulb or extra labor required!

### Saving Job Site Cost !

The downlight is built with an integral junction box that eliminates the need for a traditional recessed housing and mounts directly into ceiling in the new construction.

## $\checkmark$ Simple Installation

A low profile and contractor-friendly features make the downlight easy to install in new construction projects. The fixture simply gets wired to a wall switch and placed into the ceiling - no can, bulb or extra labor required!