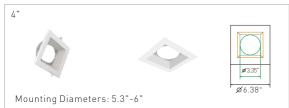

-                     | Medium                |             |
| 4000K      |                       | Low 🕇                 |             |
|            | ССТ<br>3000К<br>3500К | CCT<br>3000K<br>3500K | CCT WATTAGE |

### **DKT** J-BOX DOWNLIGHT



# Whatever You Need, There's A Perfect Match For Your Project

We offer various options for trim sizes and shapes. One engine allows for seamless integration of multiple trim options with easy and tool-free installation, making it more flexible and can reduce inventory.

A stunning range of results, one product family can illuminate a whole project with your choice of light and aesthetics options. CP series modules that deliver exactly what your project demands.

## Dimensions

#### Round Trims



#### Round Wall Wash Trims



### Square Trims



#### Square Wall Wash Trims











# Innovative New Construction Frame Kits Option



### All In One, Now Made Simpler

OKT engineers understand how challenging it can be to install full range CP series downlight in one frame kit and perfectly aligned for new construction. That's why they've incorporated a suite of features that work together seamlessly to give you a flawless fit more and with less hassle. This frame kit can suitable for round trims from 3" to 8".







Round Frame Kit With J-Box For 3"~8" Downlights



FKS Square Frame Kit For 4"~6" Downlights



Square Frame Kit With J-Box For 4"~6" Downlights

### An Ideal Match, CP Downlight + Frame Kits

Because the frame kit was specifically designed for the CP series, it delivers the perfect aperture for a tight, seamless fit