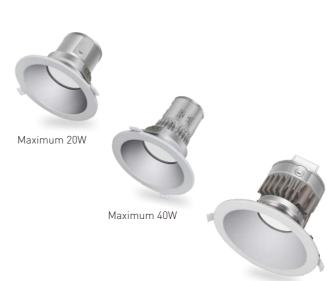

### KEY FEATURES

- UL, CUL, Energy Star, Damp Rated available in 4", 6", 8" and 10", up to 60w
- Twist-lock Modular Design
- Integrated J-Box For Direct Wire Eliminated Recessed Can
- CCT And Wattage Adjustable
- New Construction Frame Available
- Snaps Into Place For Easy Installation
- 5 Years Limited Warranty
- Quickship From USA

# NEW CONSTRUCTION AND RETROFIT:

- Class A Office
- High-end Shops
- Contemporary Buildings
- Corridors
- Lobbies
- Hotel

Maximum 60W