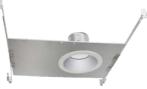

The downlight is built with an integral junction box that eliminates the need for a traditional recessed housing and mounts directly into ceiling in the new construction. It is easy to install in new construction projects. The fixture simply gets wired to a wall switch and placed into the ceiling - no can, bulb or extra labor required!

Allows for fast and easy flush installation easy install spring clips with J-Box built in eliminates can.

### Saving Job Site Cost !

The downlight is built with an integral junction box that eliminates the need for a traditional recessed housing and mounts directly into ceiling in the new construction.

## $\checkmark$ Simple Installation

A low profile and contractor-friendly features make the downlight easy to install in new construction projects. The fixture simply gets wired to a wall switch and placed into the ceiling - no can, bulb or extra labor required!