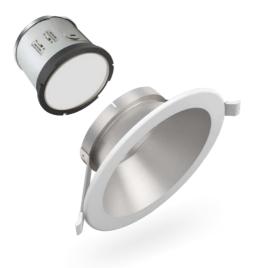

## Make Downlight Great Again N-in-ONE Downlight Solutions

Traditionally, if you want to enjoy the atmosphere of recessed lighting you first have to buy the recessed cans for the light bulbs. Then you need to have your electrician install these cans. But now with the j-box downlight, you won't have to spend money on the recessed cans and the electrical contractor. These already come with an integral junction box.

The downlight is built with an integral junction box that eliminates the need for a traditional recessed housing and mounts directly into ceiling in the new construction. It is easy to install in new construction projects. The fixture simply gets wired to a wall switch and placed into the ceiling - no can, bulb or extra labor required!

## Why Engineer LED Downlight With Integral Junction Box?

Integrated J-Box for direct wire eliminated recessed can which is the perfect and economic solution for new construction application.