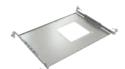

# Innovative New Construction Frame Kits Option

Round Frame Kit With J-Box For 3"~8" Downlights

FKS Square Frame Kit For 4"~6" Downlights

Square Frame Kit With J-Box For 4"~6" Downlights

### An Ideal Match, CP Downlight + Frame Kits

Because the frame kit was specifically designed for the CP series, it delivers the perfect aperture for a tight, seamless fit. This minimizes the space and materials required for installation.