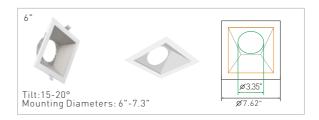

|             |
| 4000K      |                       | Low 🕇                 |             |
|            | ССТ<br>3000К<br>3500К | CCT<br>3000K<br>3500K | CCT WATTAGE |

### **DKT** J-BOX DOWNLIGHT



# Whatever You Need, There's A Perfect Match For Your Project

We offer various options for trim sizes and shapes. One engine allows for seamless integration of multiple trim options with easy and tool-free installation, making it more flexible and can reduce inventory.

A stunning range of results, one product family can illuminate a whole project with your choice of light and aesthetics options. CP series modules that deliver exactly what your project demands.

## Dimensions

#### Round Trims



#### Round Wall Wash Trims



### Square Trims



#### Square Wall Wash Trims











# Innovative New Construction Frame Kits Option



### All In One, Now Made Simpler

OKT engineers understand how challenging it can be to install full range CP series downlight in one frame kit and perfectly aligned for new construction. That's why they've incorporated a suite of features that work together seamlessly to give you a flawless fit more and with less hassle. This frame kit can suitable for round trims from 3" to 8".







Round Frame Kit With J-Box For 3"~8" Downlights



FKS Square Frame Kit For 4"~6" Downlights



Square Frame Kit With J-Box For 4"~6" Downlights

### An Ideal Match, CP Downlight + Frame Kits

Because the frame kit was specifically designed for the CP series, it delivers the perfect aperture for a tight, seamless fit. This minimizes the space and material