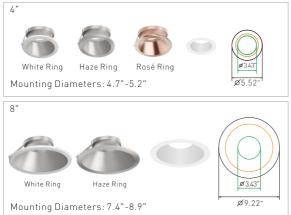

ght                 |             |
| 3500K      | -                     | Medium                |             |
| 4000K      |                       | Low 🕇                 |             |
|            | ССТ<br>3000К<br>3500К | CCT<br>3000K<br>3500K | CCT WATTAGE |

### **DKT** J-BOX DOWNLIGHT



# Whatever You Need, There's A Perfect Match For Your Project

We offer various options for trim sizes and shapes. One engine allows for seamless integration of multiple trim options with easy and tool-free installation, making it more flexible and can reduce inventory.

A stunning range of results, one product family can illuminate a whole project with your choice of light and aesthetics options. CP series modules that deliver exactly what your project demands.

## Dimensions

#### Round Trims



#### Round Wall Wash Trims



### Square Trims



#### Square Wall Wash Trims











# Innovative New Construction Frame Kits Option



### All In One, Now Made Simpler

OKT engineers understand how challenging it can be to install full range CP series downlight in one frame kit and perfectly aligned for new construction. That's why they've incorporated a suite of features that work together seamlessly to give you a flawless fit more and with less hassle. This frame kit can suitable for round trims from 3" to 8".







Round Frame Kit With J-Box For 3"~8" Downlights



FKS Square Frame Kit For 4"~6" Downlights



Square Frame Kit With J-Box For 4"~6" Downlights

### An Ideal Match, CP Downlight + Frame Kits

Because the frame kit was specifically designed for the CP series, it deliv