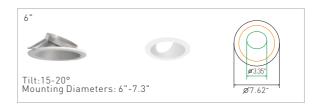

|             |
| 4000K      |                       | Low 🕇                 |             |
|            | ССТ<br>3000К<br>3500К | CCT<br>3000K<br>3500K | CCT WATTAGE |

### **DKT** J-BOX DOWNLIGHT



# Whatever You Need, There's A Perfect Match For Your Project

We offer various options for trim sizes and shapes. One engine allows for seamless integration of multiple trim options with easy and tool-free installation, making it more flexible and can reduce inventory.

A stunning range of results, one product family can illuminate a whole project with your choice of light and aesthetics options. CP series modules that deliver exactly what your project demands.

## Dimensions

#### Round Trims



#### Round Wall Wash Trims



### Square Trims



#### Square Wall Wash Trims











# Innovative New Construction Frame Kits Option



### All In One, Now Made Simpler

OKT engineers understand how challenging it can be to install full range CP series downlight in one frame kit and perfectly aligned for new construction. That's why they've incorporated a suite of features that work together seamlessly to give you a flawless fit more and with less hassle. This frame kit can suitable for round trims from 3" to 8".







Round Frame Kit With J-Box For 3"~8" Downlights



FKS Square Frame Kit For 4"~6" Downlights



Square Frame Kit With J-Box For 4"~6" Downlights

### An Ideal Match, CP Downlight + Frame Kits

Because the frame kit was specifically designed for the CP series, it delivers the perfect aperture for a tight, seamless fit. This minimizes the space and mate