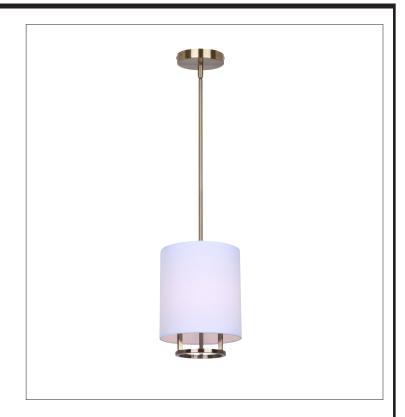

# **BONNIE Pendant light**

part # IPL2191B01GD

# **General**

Size of fixture: 8" W x 13 3/4" - 61 3/4" H

Finish: gold

Shade: white fabric shade Shade size: 8" W x 8 5/8" H Canopy size: 5 1/8" diameter

Lamping: 1 x 60W A bulb (not included) Mounting: ceiling, adjustable height

Rod lengths: 3 x 12", 2 x 6"

Net weight: 2.64 lbs