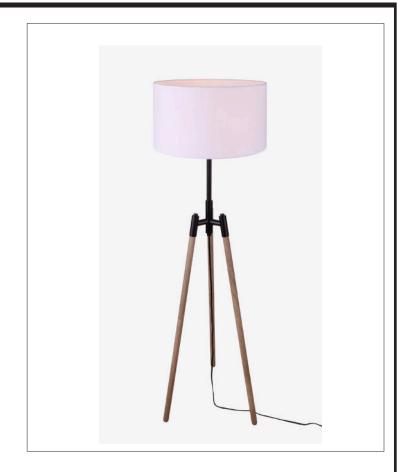

# SULL Floor lamp

part # IFL2127B63BKW

## **General**

Size of fixture: 19 5/8" W x 57"-62 3/4" H

Finish: matte black + faux wood

Shade: white fabric shade Shade size: 16" x 8 5/8"

Base size: N/A

Lamping: 1 x 150W A tri-light bulb (not included)

Switch on socket

Clear cord

Adjustable height