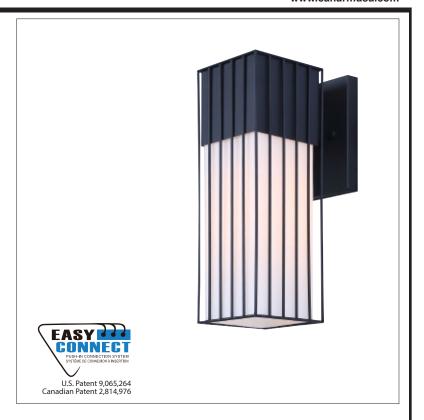

# OSLO Outdoor light

part # IOL723BK

### **General**

Size of fixture: 4 1/2" W x 13" H x 6 3/4" D

Finish: black

Shade: flat opal glass

Shade size: 4 W" x 9 1/2" H

Canopy size: 4 1/2" W x 5 7/8" H

Lamping: 1 x 60W A bulb (not included)

Mounting: outdoor wall EASY CONNECT™