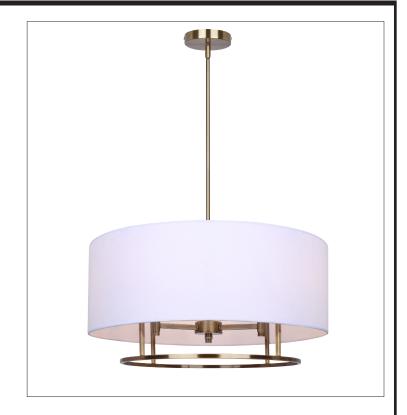

# BONNIE Chandelier light part # ICH2191B03GD24

# <u>General</u>

Size of fixture: 24" W x 14 3/4" - 62 3/4""H

Finish: gold

Shade: white fabric shade Shade size: 24" W x 8 5/8" H Canopy size: 5 1/8" diameter

Lamping: 3 x 60W C bulbs (not included)

Mounting: ceiling

Rod lengths: 3 x 12", 2 x 6"

Net weight: 7.48 lbs