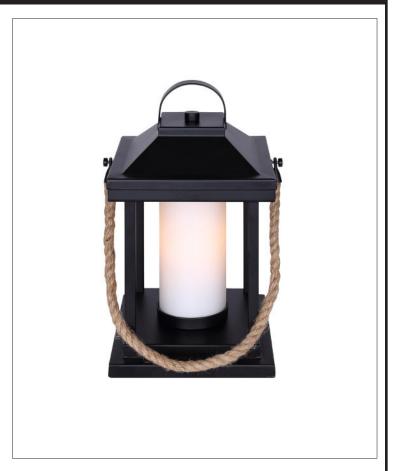

# KYLER Table lamp

part # ITL2142B13BKR

## **General**

Size of fixture: 7 1/4" W x 12 3/4" H

Finish: matte black + rope

Glass: flat opal glass

Glass size: 3 1/8" x 6 7/8"

Base: 7" x 7"

Lamping: 60W A bulb

Switch on cord Clear cord