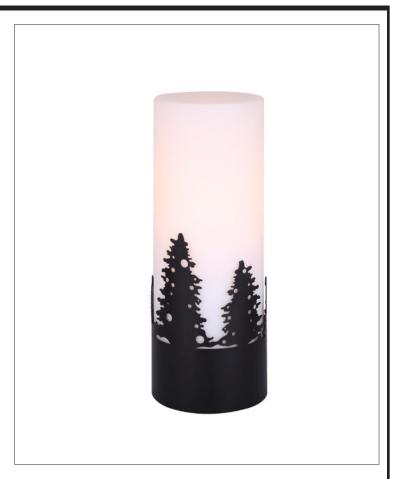

# SILVIA Table lamp

part # ITL2135B13BK

## **General**

Size of fixture: 4 3/4" W x 12 3/4" H

Finish: matte black Shade: opal glass Shade size: 4 1/2" x 11" Base: 4 3/4" diameter

Lamping: 1 x 40W A bulb (not included)

Switch on cord Clear cord