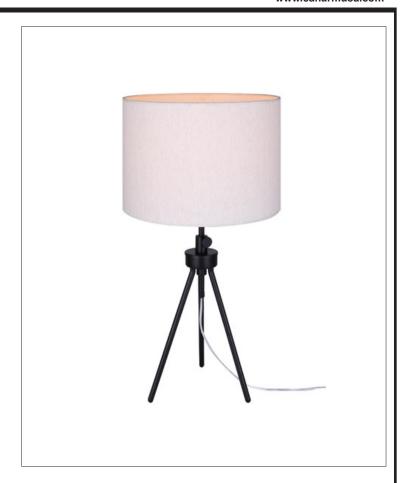

# HOLT Table lamp

part # ITL2144B26BK

## **General**

Size of fixture: 13" W x 22 3/4 - 27 1/4" H

Finish: matte black

Shade: natural fabric shade

Shade size: 13" x 9"

Base: 13"

Lamping: 100W A bulb
Tri-light switch on socket

Adjustable height