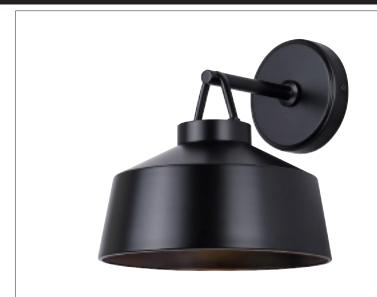

# ORILLIA Outdoor light

part # IOL729BK

## **General**

Size of fixture: 9 3/4" W x 10 1/4" H x 10 5/8" D

Finish: matte black

Shade: matte black metal Shade size: 9 3/4 W" x 5" H Canopy size: 5 1/8" diameter

Lamping: 1 x 60W A bulb (not included)