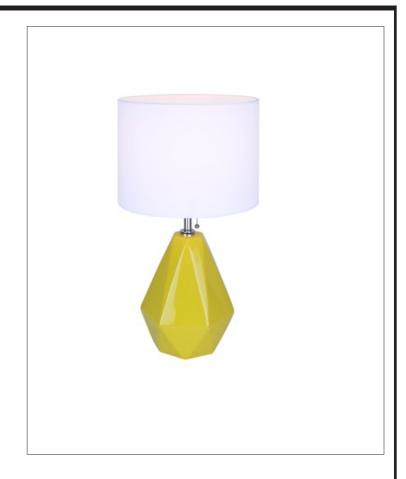

# PERSEI Table lamp

part # ITL2130B25MY

# **General**

Size of fixture: 13" W x 25" H Base: mustard yellow + chrome

Shade: white fabric shade Shade size: 13" x 9 3/4"

Lamping: 1 x 100W A bulb (not included)

Pull chain switch

Clear cord