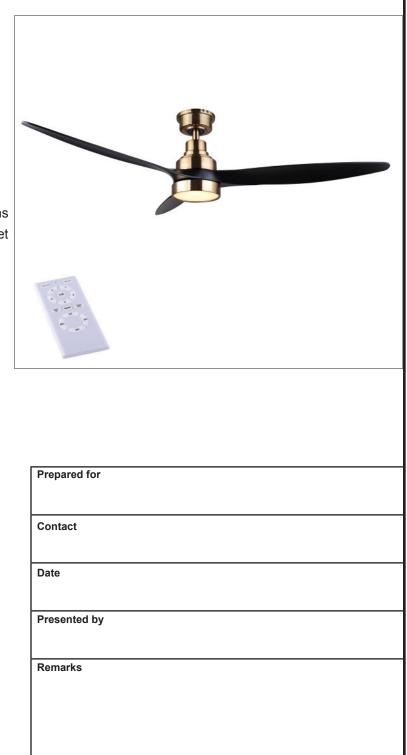

# LUELL 52"Ceiling Fan part # CF52LUE3GD

PO Box 367, 2157 Parkedale Avenue, Brockville, Ontario K6V5V6 Tel: 613-342-5424 | Fax: 1-800-263-4598 www.canarm.com

# General

Size: 52" Finish: gold Blades: 3 black ABS blades Mounting: downrod mount, includes 4" downrod Maximum degree for sloped ceilings is 14° DC Motor: Φ 92 x 27mm Lead Wires: 48" Fan height: LED light kit: 20W, 90 CRI, 3000K, 1000 lumens thru the lens Hand held remote control DCQ011with wall mounting bracket and batteries included Remote control functions: fan: 5 speeds, on/off, fwd/rev

light: on/off/dimmer

4 timer options