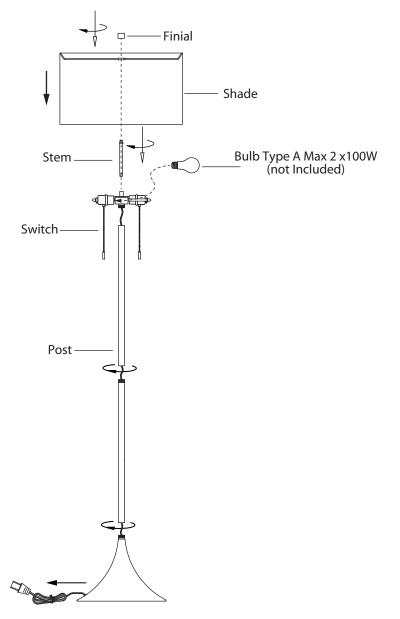

NOTE: Product may not look exactly as shown in figures.

## **INSTALLATION:**

Tel: (613) 342-5424, Fax: (800) 263-4598