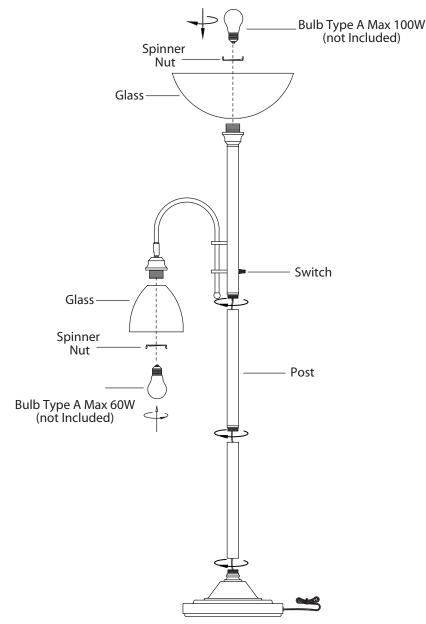

to answer your questions...





## **SAFETY PRECAUTIONS:**

- **1. DO NOT PLUG IN LAMP TO POWER BEFORE INSTALLATION IS COMPLETE.**
- 2. CAUTION- THIS PORTABLE LAMP HAS A POLARIZED PLUG (ONE BLADE IS WIDER THAN THE OTHER) AS A SAFETY FEATURE TO REDUCE THE RISK OF ELECTRIC SHOCK. THIS PLUG WILL FIT IN A POLARIZED OUTLET ONLY ONE WAY. IF THE PLUG DOES NOT FIT FULLY IN THE OUTLET, REVERSE THE PLUG. IF IT STILL DOES NOT FIT, CONTACT A QUALIFIED ELECTRICIAN. NEVER USE WITH AN EXTENSION CORD UNLESS PLUG CAN BE FULLY INSERTED. DO NOT ALTER THE PLUG. AC ONLY.
- 3. INSTALL PROPER BULB TYPE AND WATTAGE.
- 4. TO CLEAN THE FIXTURE, TURN OFF THE POWER, WAIT FOR IT TO COOL, AND WIPE THE FIXTURE WITH A **CLEAN, SOFT CLOTH.**

NOTE: Product may not look exactly as shown in figures.

## **INSTALLATION:**