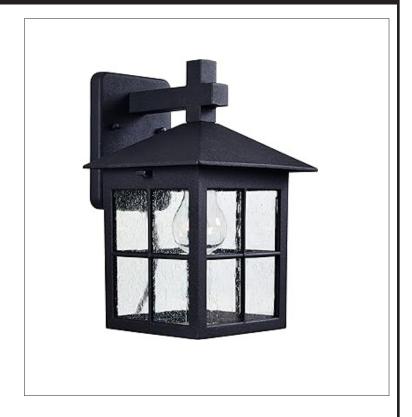

# DOM Outdoor Light

part # IOL696BK

## **General**

Size of fixture: 7 1/2" W x 7 1/2" H x 11 1/2" D

Finish: black

Glass: seeded glass Glass size: 5 1/2" x 9"

Canopy: 4 1/2" W x 6 1/3" H

Lamping: 1 x 60W A bulb (not included)