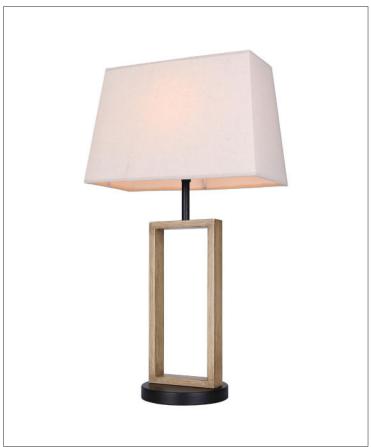

# BURKE Table lamp

part # ITL2141B26BKB

## **General**

Size of fixture: 15" W x 26" H x 7" D Finish: matte black + brushed brown

Shade: natural fabric shade Shade size: 15" x 9 3/4"

Base: 7" diameter Lamping: 60W A bulb

Switch on base Clear cord