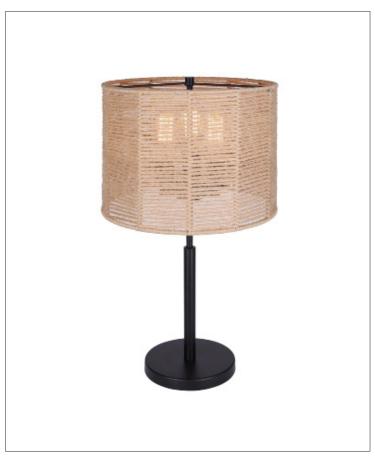

# LANO Table lamp

part # ITL2134B24BK

## **General**

Size of fixture: 13 3/4" W x 24" H

Finish: matte black Shade: rope shade

Shade size: 13 3/4" x 9 3/4"

Base: 8" diameter

Lamping: 1 x 60W A bulb (not included)

switch on base Clear cord