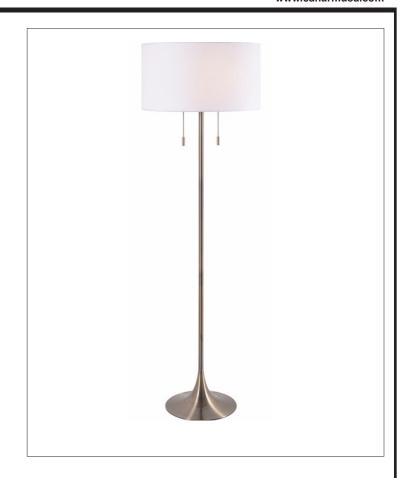

# CLARA Floor lamp

part # IFL2122B61BN

# **General**

Size of fixture: 19" W x 61" H

Finish: brushed nickel Shade: white fabric shade Shade size: 19" x 11"

Base size: 13 3/4" diameter

Lamping: 2 x 100W A bulbs (not included)

Pull chain switches