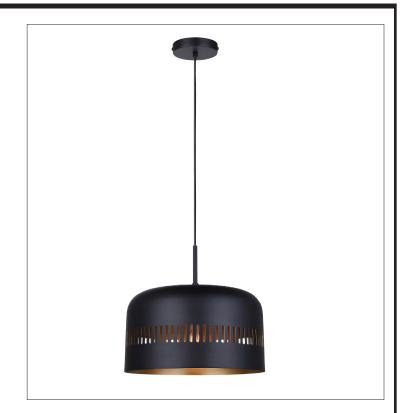

# MILES Pendant light

part # IPL1207A01BK

### **General**

Size of fixture: 13" W x 13 1/2" - 61 1/2" H

Finish: matte black

Shade: matte black with gold interior

Shade size: 13" W x 7 1/2" H Canopy size: 4 3/4" diameter

Lamping: 1 x 60W A bulb (not included) Mounting: ceiling, adjustable height