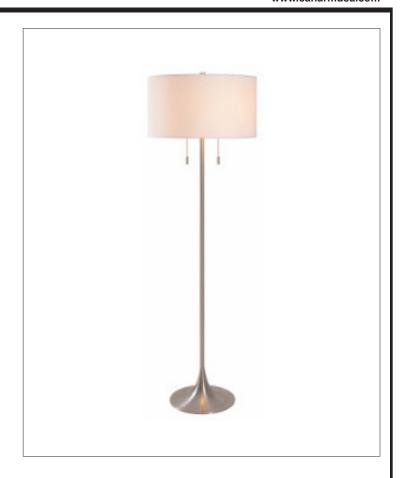

# CLARA Floor lamp

part # IFL2122B61GD

## **General**

Size of fixture: 19" W x 61" H

Finish: gold

Shade: white fabric shade Shade size: 19" x 11"

Base size: 13 3/4" diameter

Lamping: 2 x 100W A bulbs (not included)

Pull chain switches