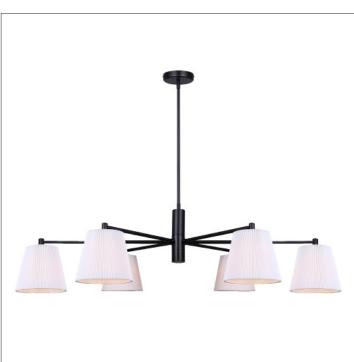

# **ASPEN Chandelier light**

PO Box 367, 2157 Parkedale Avenue, Brockville, Ontario K6V5V6 Tel: 613-342-5424 | Fax: 1-800-263-4598 www.canarm.com

### General

Size of fixture: 35 1/4" - 56 1/4" W x 15 1/2" - 63 1/2" H x 26" D Finish: matte black Shade: white ribbed fabric shade Shade size: 7" W x 6" H Canopy size: 5 1/8" diameter Lamping: 6 x 60W A bulbs (not included) Mounting: ceiling, adjustable height Rod lengths: 3 x 12", 2 x 6" Net weight: 7.92 lbs