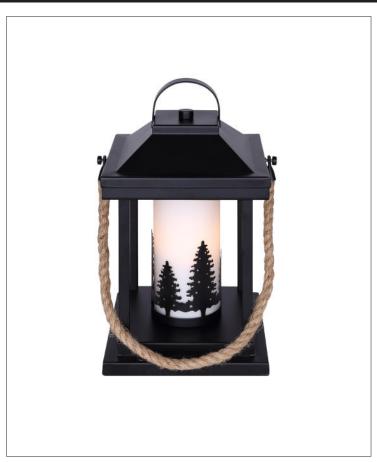

# COLLIE Table lamp

part # ITL2143B13BKR

#### **General**

Size of fixture: 7 1/4" W x 12 3/4" H

Finish: matte black + rope

Glass: flat opal glass

Glass size: 3 1/8" x 6 7/8"

Base: 7" x 7"

Lamping: 60W A bulb

Switch on cord Clear cord