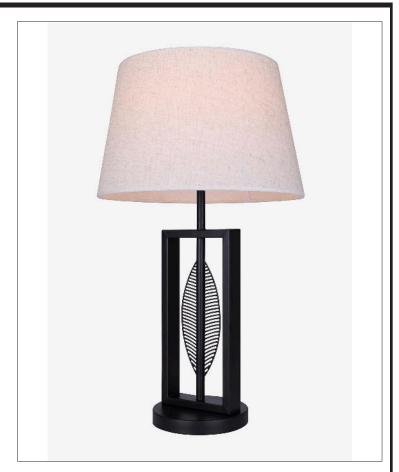

# WILLOW Table lamp

part # ITL2140B26BK

# **General**

Size of fixture: 15" W x 26" H

Finish: matte black

Shade: natural fabric shade Shade size: 15" x 9 1/2"

Base: 7" diameter

Lamping: 100W A tri-light bulb Tri-light switch on socket

Clear cord