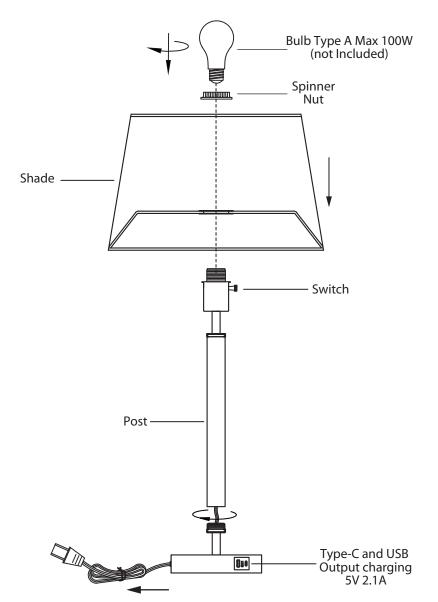

## **SAFETY PRECAUTIONS:**

- DO NOT PLUG IN LAMP TO POWER BEFORE INSTALLATION IS COMPLETE.
- 2. CAUTION-THIS PORTABLE LAMP HAS A POLARIZED PLUG (ONE BLADE IS WIDER THAN THE OTHER) AS A SAFETY FEATURE TO REDUCE THE RISK OF ELECTRIC SHOCK. THIS PLUG WILL FIT IN A POLARIZED OUTLET ONLY ONE WAY. IF THE PLUG DOES NOT FIT FULLY IN THE OUTLET, REVERSE THE PLUG. IF IT STILL DOES NOT FIT, CONTACT A QUALIFIED ELECTRICIAN. NEVER USE WITH AN EXTENSION CORD UNLESS PLUG CAN BE FULLY INSERTED. DO NOT ALTER THE PLUG. AC ONLY.
- 3. INSTALL PROPER BULB TYPE AND WATTAGE.
- 4. CHARGING: WHEN THE LAMP IS PLUGGED INTO THE POWER SUPPLY OUTLET, USB OUTPUT CHARGING AND TYPE-C OUTPUT CHARGING CAN BE SELECTED.
- 5. TO CLEAN THE FIXTURE, TURN OFF THE POWER, WAIT FOR IT TO COOL, AND WIPE THE FIXTURE WITH A **CLEAN, SOFT CLOTH.**

NOTE: Product may not look exactly as shown in figures.

## **INSTALLATION:**