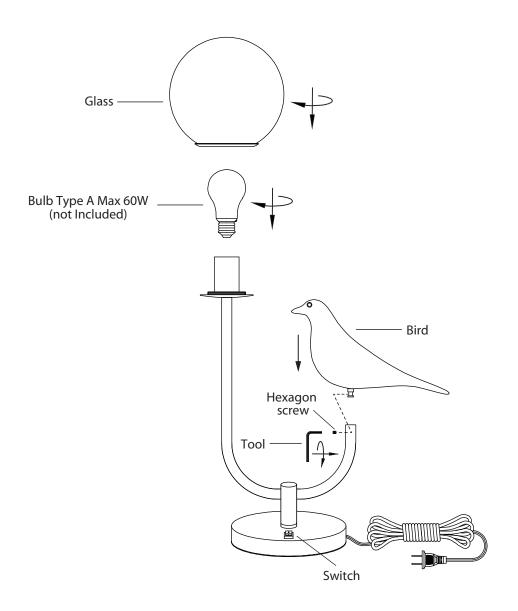

STRUCTIONS** SAVE THESE INSTRUCTIONS

## **SAFETY PRECAUTIONS:**

- 1. DO NOT PLUG IN LAMP TO POWER BEFORE INSTALLATION IS COMPLETE.
- 2. CAUTION-THIS PORTABLE LAMP HAS A POLARIZED PLUG (ONE BLADE IS WIDER THAN THE OTHER) AS A SAFETY FEATURE TO REDUCE THE RISK OF ELECTRIC SHOCK. THIS PLUG WILL FIT IN A POLARIZED OUTLET ONLY ONE WAY. IF THE PLUG DOES NOT FIT FULLY IN THE OUTLET, REVERSE THE PLUG. IF IT STILL DOES NOT FIT, CONTACT A QUALIFIED ELECTRICIAN. NEVER USE WITH AN EXTENSION CORD UNLESS PLUG CAN BE FULLY INSERTED. DO NOT ALTER THE PLUG. AC ONLY.
- 3. INSTALL PROPER BULB TYPE AND WATTAGE.
- 4. TO CLEAN THE FIXTURE, TURN OFF THE POWER, WAIT FOR IT TO COOL, AND WIPE THE FIXTURE WITH A **CLEAN, SOFT CLOTH.**

NOTE: Product may not look exactly as shown in figures.

## **INSTALLATION:**