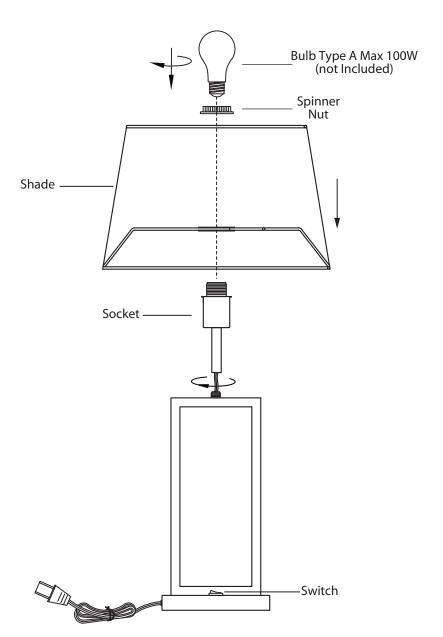

STRUCTIONS** SAVE THESE INSTRUCTIONS

## **SAFETY PRECAUTIONS:**

- 1. DO NOT PLUG IN LAMP TO POWER BEFORE INSTALLATION IS COMPLETE.
- 2. CAUTION-THIS PORTABLE LAMP HAS A POLARIZED PLUG (ONE BLADE IS WIDER THAN THE OTHER) AS A SAFETY FEATURE TO REDUCE THE RISK OF ELECTRIC SHOCK. THIS PLUG WILL FIT IN A POLARIZED OUTLET ONLY ONE WAY. IF THE PLUG DOES NOT FIT FULLY IN THE OUTLET, REVERSE THE PLUG. IF IT STILL DOES NOT FIT, CONTACT A QUALIFIED ELECTRICIAN. NEVER USE WITH AN EXTENSION CORD UNLESS PLUG CAN BE FULLY INSERTED. DO NOT ALTER THE PLUG. AC ONLY.
- 3. INSTALL PROPER BULB TYPE AND WATTAGE.
- 4. TO CLEAN THE FIXTURE, TURN OFF THE POWER, WAIT FOR IT TO COOL, AND WIPE THE FIXTURE WITH A **CLEAN, SOFT CLOTH.**

NOTE: Product may not look exactly as shown in figures.

## **INSTALLATION:**