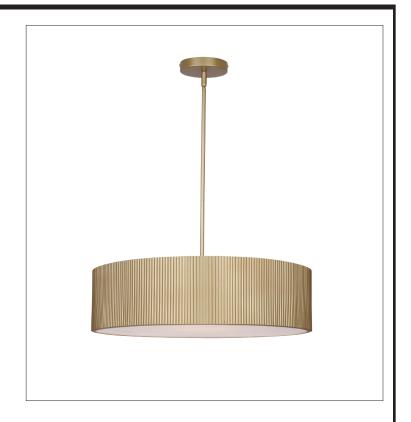

# SCARLETT Chandelier light

part # ICH1208A03PGD22

## **General**

Size of fixture: 22" W x 15 3/8" - 57 3/8" H

Finish: painted gold

Shade: painted gold ribbed shade with acrylic diffuser

Shade size: 22" W x 5 7/8" H Canopy size: 5 1/8" diameter

Lamping: 3 x 15W A19 LED bulbs (not included)