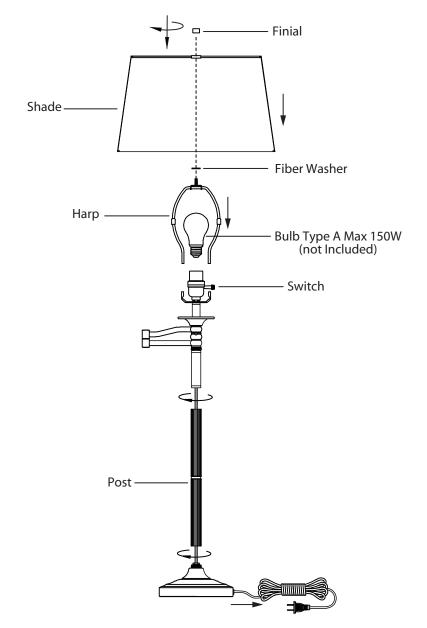

NOTE: Product may not look exactly as shown in figures.

## **INSTALLATION:**

NOTICE: Purchase the 3 way bulb to have 3-way switch control: Off - 50 Watts - 100 Watts - 150 Watts