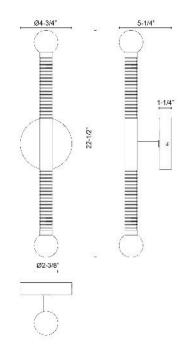

#### SPECIFICATION DETAILS

| Fixture Dimensions     | W2-3/8" x H22-1/2" x E5-1/4"            |  |  |
|------------------------|-----------------------------------------|--|--|
| Canopy Dimensions      | D4-3/4" x E1-1/4"                       |  |  |
| Location               | Damp                                    |  |  |
| Dimming Range          | 100% - 10%                              |  |  |
| Glass Details          | Opal Glass                              |  |  |
| Illumination Direction | Up/Down                                 |  |  |
| Light Source/Life      | LED (50,000 hours) 90CRI                |  |  |
| Material               | Aluminum, Glass                         |  |  |
| Mounting Direction     | Wall Mount all orientation              |  |  |
| Height from Center     | 11-1/4"                                 |  |  |
| Compliance             | ETL Certified: Yes<br>CEC Title 24: Yes |  |  |