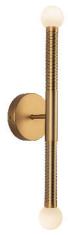

Add distinctive character to your space with the Arden lighting collection. Featuring ribbed details for added texture, Arden offers versatility with a decorative half shade or exposed opal glass globe for a minimalist mood. The black finish, accented by walnut wood veneer, brings a rustic or industrial charm to the design.

#### SPECIFICATION DETAILS

| Fixture Dimensions     | W2-3/8" x H22-1/2" x E5-1/4"            |  |  |
|------------------------|-----------------------------------------|--|--|
| Canopy Dimensions      | D4-3/4" x E1-1/4"                       |  |  |
| Location               | Damp                                    |  |  |
| Dimming Range          | 100% - 10%                              |  |  |
| Glass Details          | Opal Glass                              |  |  |
| Illumination Direction | Up/Down                                 |  |  |
| Light Source/Life      | LED (50,000 hours) 90CRI                |  |  |
| Material               | Aluminum, Glass                         |  |  |
| Mounting Direction     | Wall Mount all orientation              |  |  |
| Height from Center     | 11-1/4"                                 |  |  |
| Compliance             | ETL Certified: Yes<br>CEC Title 24: Yes |  |  |