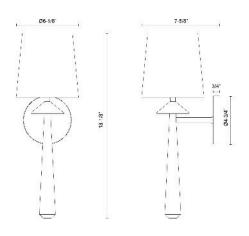

## SPECIFICATION DETAILS

| Fixture Dimensions     | W6-1/8" x H18-1/8" x E7-5/8" |  |
|------------------------|------------------------------|--|
| Canopy Dimensions      | D4-3/4" x H3/4"              |  |
| Location               | Damp                         |  |
| Diffuser Details       | White Acrylic Diffuser       |  |
| Illumination Direction | Up/Down                      |  |
| Light Source/Life      | Socket                       |  |
| Material               | Steel, Linen                 |  |
| Mounting Direction     | Wall Mount Up Only           |  |
| Height from Center     | 8-5/8"                       |  |
| Shade Details          | Linen Shade                  |  |
| Compliance             | UL Certified: Yes            |  |