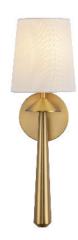

# **Bridgette 16-in Wall/Vanity Light**

| Model                                     | Bulbs (not included) | Wattage (or equivalent) |
|-------------------------------------------|----------------------|-------------------------|
| <b>WV497106</b> WV497106BGWL WV497106MBWL | 1 x E12              | 60W                     |

Introducing the Bridgette collection, where simplicity meets creativity in lighting! These fixtures feature striking triangular silhouettes and come in a variety of shades, so you can choose the perfect one to match your style. They'll add a pop of color and personality to any room.

## SPECIFICATION DETAILS

| Fixture Dimensions     | W6-1/8" x H18-1/8" x E7-5/8" |  |
|------------------------|------------------------------|--|
| Canopy Dimensions      | D4-3/4" x H3/4"              |  |
| Location               | Damp                         |  |
| Diffuser Details       | White Acrylic Diffuser       |  |
| Illumination Direction | Up/Down                      |  |
| Light Source/Life      | Socket                       |  |
| Material               | Steel, Linen                 |  |
| Mounting Direction     | Wall Mount Up Only           |  |
| Height from Center     | 8-5/8"                       |  |
| Shade Details          | Linen Shade                  |  |
| Compliance             | UL Certified: Yes            |  |