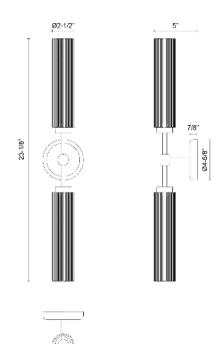

#### SPECIFICATION DETAILS

| Fixture Dimensions     | W2-1/2" x H23-1/8" x E5" |  |
|------------------------|--------------------------|--|
| Canopy Dimensions      | D4-5/8" x E7/8"          |  |
| Location               | Damp                     |  |
| Illumination Direction | Omni-directional         |  |
| Light Source/Life      | Socket                   |  |
| Material               | Steel, Cotton            |  |
| Mounting Direction     | Wall Mount Up or Down    |  |
| Height from Center     | 11-1/2"                  |  |
| Shade Details          | Cotton Shade             |  |
| Compliance             | UL Certified: Yes        |  |