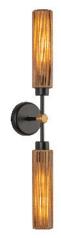

## Colby 23-in Wall/Vanity Light

| Model                           | Bulbs (not included) | Wattage (or equivalent) |
|---------------------------------|----------------------|-------------------------|
| <b>WV491223</b><br>WV491223MBTJ | 2 x E26              | MAX 8W LED              |

The Colby lighting collection has a unique blend of natural cotton rope in an organic tan, with matte black and gold accents. It's a vintagemeets-modern design that's both striking and cozy. Perfect for adding a touch of sophistication to any room!