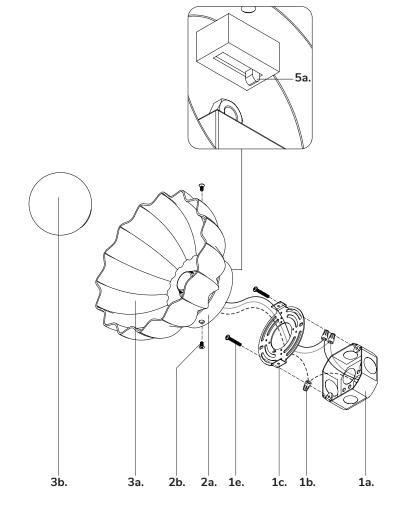

### Step 1

Remove fixture from its original package.

Separate mounting plate (1c) from canopy (2a) by removing canopy screws (2b).

### Step 3

Attach mounting plate (1c) to electrical junction box (1a) using junction box screws provided (1e) in hardware package.

### Step 4

Make proper electrical connections (black to hot "L", white to neutral "N", ground to "GND") with wire nuts (1b) provided in hardware package.

### Step 5

Attach glass (3b) to fixture (3a) and secure by threading clockwise

Choose color temperature by using slider (5a).

Attach canopy (2a) to mounting plate (1c) with canopy screws (2b).

You are now ready to enjoy your fixture.