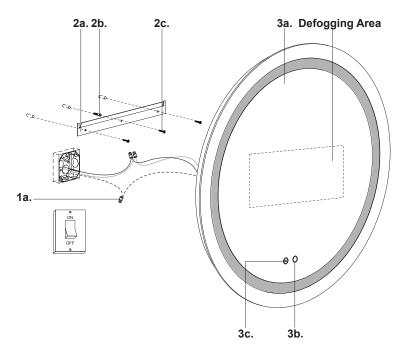

Technical Support: 1-855-855-8926

- 1. Remove mirror from its original package
- Measure, mark location of wall bracket (2a) location, mount to wall with screws (2c) and anchors (2b) (See Illustration 3 for ideal distance measurement) (Note: All screws must be attached directly to stud/structure)
- Make proper electrical connections (black to hot "L", white to neutral "N", ground to "GND") with wire nuts (1a) provided in hardware package to ON/OFF wall switch (wall switch provided by others)

- 4. Bend both wall bracket (2a) tabs back to prevent mirror from sliding side to side (See Illustration 2). Align mirror (3a) mounting bracket to wall bracket (2a) to secure (See Illustration 1)
- **5.** Tap mirror switch **(3b)** to choose color temperature and hold to dim up and down. Tap defogging switch **(3c)** to turn ON/OFF