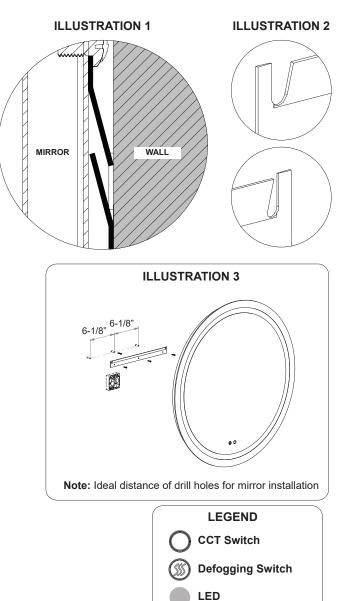

Technical Support: 1-855-855-8926

- 1. Remove mirror from its original package
- Measure, mark location of wall bracket (2a) location, mount to wall with screws (2c) and anchors (2b) (See Illustration 3 for ideal distance measurement) (Note: All screws must be attached directly to stud/structure)
- Make proper electrical connections (black to hot "L", white to neutral "N", ground to "GND") with wire nuts (1a) provided in hardware package to ON/OFF wall switch (wall switch provided by others)

- 4. Bend both wall bracket (2a) tabs back to prevent mirror from sliding side to side (See Illustration 2). Align mirror (3a) mounting bracket to wall bracket (2a) to secure (See Illustration 1)
- **5.** Tap mirror switch **(3b)** to choose color temperature and hold to dim up and down. Tap defogging switch **(3c)** to turn ON/OFF