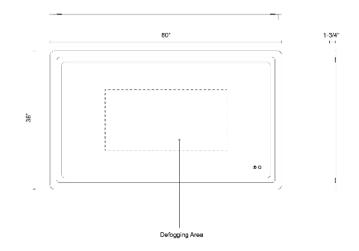

## SPECIFICATION DETAILS

| Fixture Dimensions     | W60" x H36" x E1-3/4"                   |  |  |
|------------------------|-----------------------------------------|--|--|
| Location               | Damp                                    |  |  |
| Dimming Range          | 100% - 10%                              |  |  |
| Glass Details          | Frosted Glass                           |  |  |
| Illumination Direction | Front                                   |  |  |
| Light Source/Life      | LED (50,000 hours) 90CRI                |  |  |
| Material               | Steel, Aluminum, Glass                  |  |  |
| Mounting Direction     | Wall Mount Horizontal or Vertical       |  |  |
| Height from Center     | 18"                                     |  |  |
| Compliance             | ADA Certified: Yes<br>UL Certified: Yes |  |  |