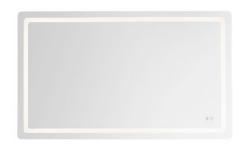

Savile's timeless design effortlessly complements a variety of interior styles, making it a versatile addition to your home. Savile is the perfect lighting solution for hallways or kitchens, providing a seamless blend of form and function. With integrated LED technology, it delivers efficient and long-lasting illumination that brightens any room with a soft, inviting glow.

## SPECIFICATION DETAILS

| Fixture Dimensions     | W60" x H36" x E1-3/4"                   |  |  |
|------------------------|-----------------------------------------|--|--|
| Location               | Damp                                    |  |  |
| Dimming Range          | 100% - 10%                              |  |  |
| Glass Details          | Frosted Glass                           |  |  |
| Illumination Direction | Front                                   |  |  |
| Light Source/Life      | LED (50,000 hours) 90CRI                |  |  |
| Material               | Steel, Aluminum, Glass                  |  |  |
| Mounting Direction     | Wall Mount Horizontal or Vertical       |  |  |
| Height from Center     | 18"                                     |  |  |
| Compliance             | ADA Certified: Yes<br>UL Certified: Yes |  |  |