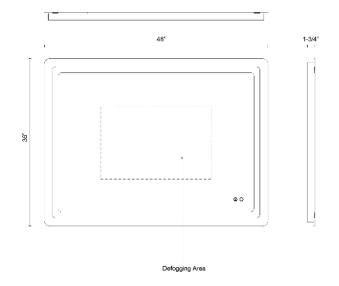

## SPECIFICATION DETAILS

| Fixture Dimensions     | W48" x H36" x E1-3/4"                   |  |  |  |
|------------------------|-----------------------------------------|--|--|--|
| Location               | Damp                                    |  |  |  |
| Dimming Range          | 100% - 10%                              |  |  |  |
| Glass Details          | Frosted Glass                           |  |  |  |
| Illumination Direction | Front                                   |  |  |  |
| Light Source/Life      | LED (50,000 hours) 90CRI                |  |  |  |
| Material               | Steel, Aluminum, Glass                  |  |  |  |
| Mounting Direction     | Wall Mount Horizontal or Vertical       |  |  |  |
| Height from Center     | 18"                                     |  |  |  |
| Compliance             | ADA Certified: Yes<br>UL Certified: Yes |  |  |  |