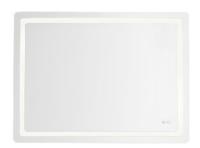

# Seneca 48-in Vanity Mirror

| Model                            | Color Temperature                  | Wattage | Voltage | Total Lumens | Delivered Lumens | Dimmer Support<br>(Optional, Not Included) |
|----------------------------------|------------------------------------|---------|---------|--------------|------------------|--------------------------------------------|
| <b>VM31148-5CCT</b> VM31148-5CCT | 5CCT,2700K,3000K,3500K,4000K,5000K | 69W     | 120V    | 2080lm       | 600lm*           |                                            |

## SPECIFICATION DETAILS

| Fixture Dimensions     | W48" x H36" x E1-3/4"                   |  |  |  |
|------------------------|-----------------------------------------|--|--|--|
| Location               | Damp                                    |  |  |  |
| Dimming Range          | 100% - 10%                              |  |  |  |
| Glass Details          | Frosted Glass                           |  |  |  |
| Illumination Direction | Front                                   |  |  |  |
| Light Source/Life      | LED (50,000 hours) 90CRI                |  |  |  |
| Material               | Steel, Aluminum, Glass                  |  |  |  |
| Mounting Direction     | Wall Mount Horizontal or Vertical       |  |  |  |
| Height from Center     | 18"                                     |  |  |  |
| Compliance             | ADA Certified: Yes<br>UL Certified: Yes |  |  |  |