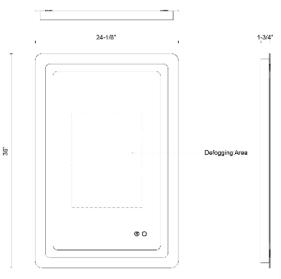

## SPECIFICATION DETAILS

| Fixture Dimensions     | W24-1/8" x H36" x E1-3/4"               |       |
|------------------------|-----------------------------------------|-------|
| Location               | Damp                                    | FINI  |
| Dimming Range          | 100% - 10%                              |       |
| Glass Details          | Frosted Glass                           |       |
| Illumination Direction | Front                                   |       |
| Light Source/Life      | LED (50,000 hours) 90CRI                |       |
| Material               | Steel, Aluminum, Glass                  |       |
| Mounting Direction     | Wall Mount Horizontal or Vertical       | Sandb |
| Height from Center     | 18"                                     |       |
| Compliance             | ADA Certified: Yes<br>UL Certified: Yes |       |