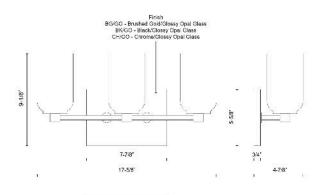

| SPECIFICATION DETAILS  |                              |  |
|------------------------|------------------------------|--|
| Fixture Dimensions     | W17-5/8" x H9-1/8" x E4-7/8" |  |
| Canopy Dimensions      | W7-7/8" x H5-5/8" x E3/4"    |  |
| Location               | Damp                         |  |
| Glass Details          | Opal Glass                   |  |
| Illumination Direction | Omni-directional             |  |
| Light Source/Life      | Socket                       |  |
| Material               | Steel, Glass                 |  |
| Mounting Direction     | Wall Mount all orientation   |  |
| Height from Center     | 6-3/8"                       |  |
| Shade Details          | Opal Glass Shade             |  |
| Compliance             | UL Certified: Yes            |  |