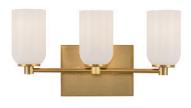

## **Nola 18-in Vanity Light**

| Model                                                      | Bulbs (not included) | Wattage (or equivalent) |
|------------------------------------------------------------|----------------------|-------------------------|
| VL57718<br>VL57718-BG/GO<br>VL57718-BK/GO<br>VL57718-CH/GO | 3 x E26              | 40W                     |

Comments

Meet Nola, where modern design meets accessibility in a stunning array of fixtures. This versatile family boasts a sleek, socket-based design, marrying the elegance cylindrical shades with the allure of exposed bulbs. Nola's simple, timeless shapes effortlessly elevate any space, from a gracefully balanced chandelier to a single, focused downlight. Whether you're looking to make a statement or create an inviting ambiance, Nola offers the perfect blend of style and functionality.

| SPECIFICATION DETAILS  |                              |  |
|------------------------|------------------------------|--|
| Fixture Dimensions     | W17-5/8" x H9-1/8" x E4-7/8" |  |
| Canopy Dimensions      | W7-7/8" x H5-5/8" x E3/4"    |  |
| Location               | Damp                         |  |
| Glass Details          | Opal Glass                   |  |
| Illumination Direction | Omni-directional             |  |
| Light Source/Life      | Socket                       |  |
| Material               | Steel, Glass                 |  |
| Mounting Direction     | Wall Mount all orientation   |  |
| Height from Center     | 6-3/8"                       |  |
| Shade Details          | Opal Glass Shade             |  |
| Compliance             | UL Certified: Yes            |  |