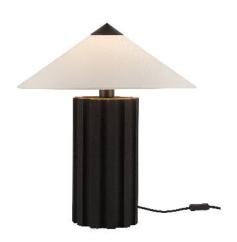

The Ono table lamp is a perfect blend of Japandi design. It's simple, natural, and has a super cool triangular shade and a base that looks like lava rock. It's like a piece of art that you can use every day!

## SPECIFICATION DETAILS

| Fixture Dimensions     | D20" x H22-1/8"                   |  |
|------------------------|-----------------------------------|--|
| Lamp Base Dimensions   | D7-1/2" x H14-1/8"                |  |
| Location               | Dry                               |  |
| Illumination Direction | Up/Down                           |  |
| Light Source/Life      | Socket                            |  |
| Material               | Steel, Polymeric Material, Cotton |  |
| Shade Details          | White Cotton Shade                |  |
| Wire Length            | 72"                               |  |
| Wire Style             | Black Braided Wire                |  |
| Compliance             | ETL Certified: Yes                |  |