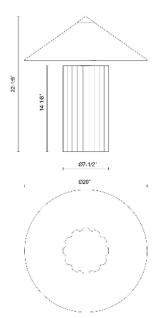

## SPECIFICATION DETAILS

| Fixture Dimensions     | D20" x H22-1/8"                   |  |
|------------------------|-----------------------------------|--|
| Lamp Base Dimensions   | D7-1/2" x H14-1/8"                |  |
| Location               | Dry                               |  |
| Illumination Direction | Up/Down                           |  |
| Light Source/Life      | Socket                            |  |
| Material               | Steel, Polymeric Material, Cotton |  |
| Shade Details          | White Cotton Shade                |  |
| Wire Length            | 72"                               |  |
| Wire Style             | Black Braided Wire                |  |
| Compliance             | ETL Certified: Yes                |  |