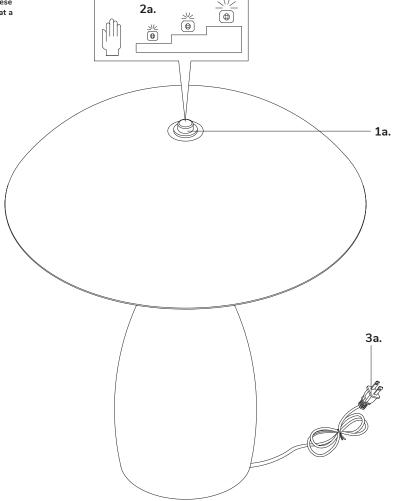

### Step 2

Insert plug (3a) into outlet.

### Step 3

Touch dimmer switch (1a) to turn on. Touch again to dim up, dim down the light (2a) or to turn off.

You are now ready to enjoy your fixture.

P. 1.855.855.8926

CANADA: 19054 28th Ave., - Surrey, BC V3Z 6M3