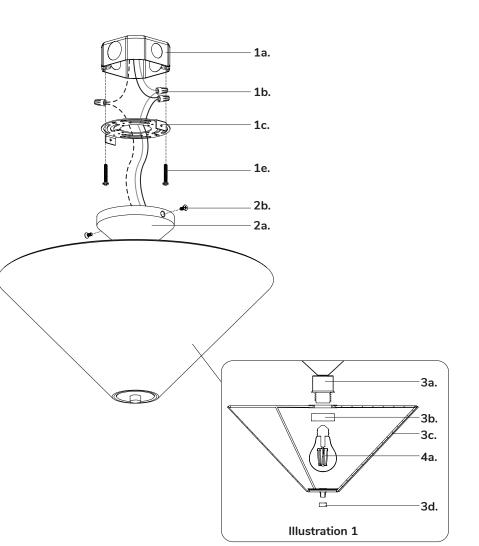

#### Step 2

Separate mounting plate (1c) from canopy (2a) by removing canopy screws (2b).

#### Step 3

Attach mounting plate (1c) to electrical junction box (1a) using junction box screws provided (1e) in hardware package.

#### Step 4

Make proper electrical connections (**black** to **hot** "L", **white** to **neutral** "N", **ground** to **"GND"**) with wire nuts (1b) provided in hardware package.

#### Step 5

Secure shade (3c) to fixture (3a) with socket ring (3b). Attach decorative nut (3d) to shade (3c) by threading clockwise to secure (See Illustration 1).

#### Step 6

Install the recommended lamp (4a) (not provided) (referred on the socket label for maximum wattage and type) to fixture socket.

#### Step 7

Attach canopy (2a) to mounting plate (1c) with canopy screws (2b).

You are now ready to enjoy your fixture.